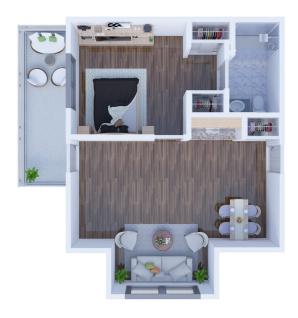

### Floor Plans

Solstice Senior Living at Bangor offers several floor plan choices to suit your needs.

Al Studio 396 SQ FT

A4 Studio 563 SQ FT

A6 Studio 335 SQ FT

B1 One Bedroom 549 SQ FT

Solstice Senior Living at Bangor 922 Ohio St., Bangor, ME 04401 (877) 391-4801 SolsticeSeniorLivingBangor.com