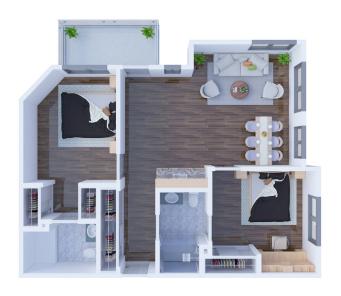

B5 One Bedroom 542 SQ FT

B8 One Bedroom 665 SQ FT

C2 Two Bedroom 937 SQ FT

C5 Two Bedroom 975 SQ FT