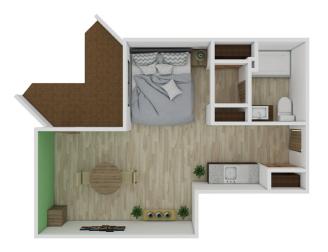

### Floor Plans

Solstice Senior Living at Bangor offers several floor plan choices to suit your needs.

Al Studio 396 SQ FT

A4 Studio 563 SQ FT

A6 Studio 335 SQ FT

B1 One Bedroom 549 SQ FT

Solstice Senior Living at Bangor 922 Ohio St., Bangor, ME 04401 (877) 391-4801 SolsticeSeniorLivingBangor.com