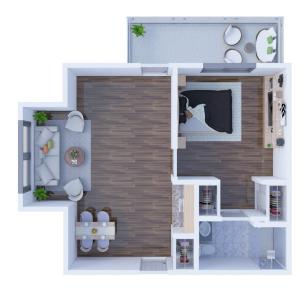

### Floor Plans

Solstice Senior Living at Bangor offers several floor plan choices to suit your needs.

Al Studio 396 SQ FT

A4 Studio 563 SQ FT

A6 Studio 335 SQ FT

B1 One Bedroom 549 SQ FT

Solstice Senior Living at Bangor 922 Ohio St., Bangor, ME 04401 (877) 391-4801 SolsticeSeniorLivingBangor.com

B5 One Bedroom 542 SQ FT

B8 One Bedroom 665 SQ FT

C2 Two Bedroom 937 SQ FT

C5 Two Bedroom 975 SQ FT