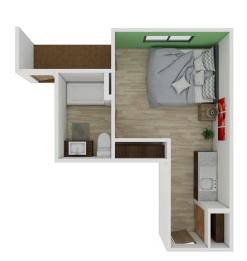

### Floor Plans

Solstice Senior Living at Bangor offers several floor plan choices to suit your needs.

Al Studio 396 SQ FT

A4 Studio 563 SQ FT

A6 Studio 335 SQ FT

B1 One Bedroom 549 SQ FT

Solstice Senior Living at Bangor 922 Ohio St., Bangor, ME 04401 (877) 391-4801 SolsticeSeniorLivingBangor.com