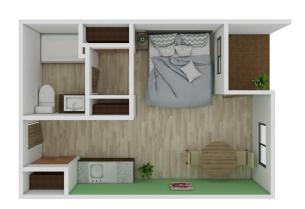

### Floor Plans

Solstice Senior Living at Bangor offers several floor plan choices to suit your needs.

Al Studio 396 SQ FT

A4 Studio 563 SQ FT

A6 Studio 335 SQ FT

B1 One Bedroom 549 SQ FT

Solstice Senior Living at Bangor 922 Ohio St., Bangor, ME 04401 (877) 391-4801 SolsticeSeniorLivingBangor.com