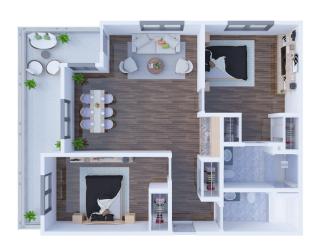

B5 One Bedroom 542 SQ FT

B8 One Bedroom 665 SQ FT

C2 Two Bedroom 937 SQ FT

C5 Two Bedroom 975 SQ FT